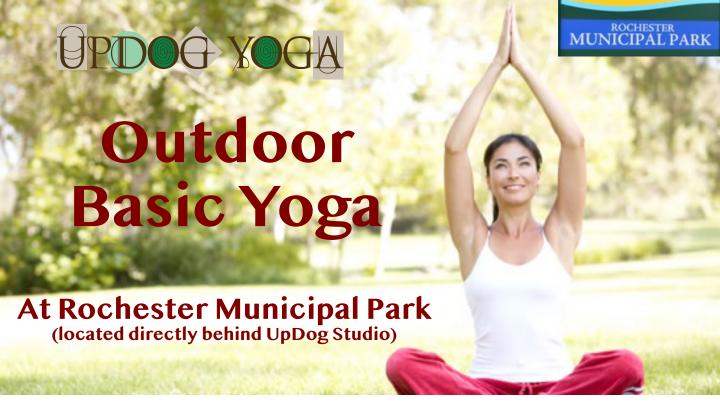

## Monday, May 19 6:30-7:30PM

\$15 per person advance registration (\$20 cash at door)

Join UpDog Instructor Kimat **Rochester Municipal Park** for a Basic Yoga Class in the fresh outdoors! This
60-minute class includes light movement, stretching
and a relaxing savasana while tuning into the sights
and sounds of nature. Appropriate for all levels – *Everyone welcome!* 

Meet at the pavilion, just across the walking bridge from the main park entrance off Pine Street (just a 2 minute walk from UpDog).

Bring your Yoga mat and optional blanket. Walk-ins Welcome!

Rochester Municipal Park main entrance is located off of Pine Street in downtown Rochester, directly behind UpDog Yoga studio and the Rochester police station